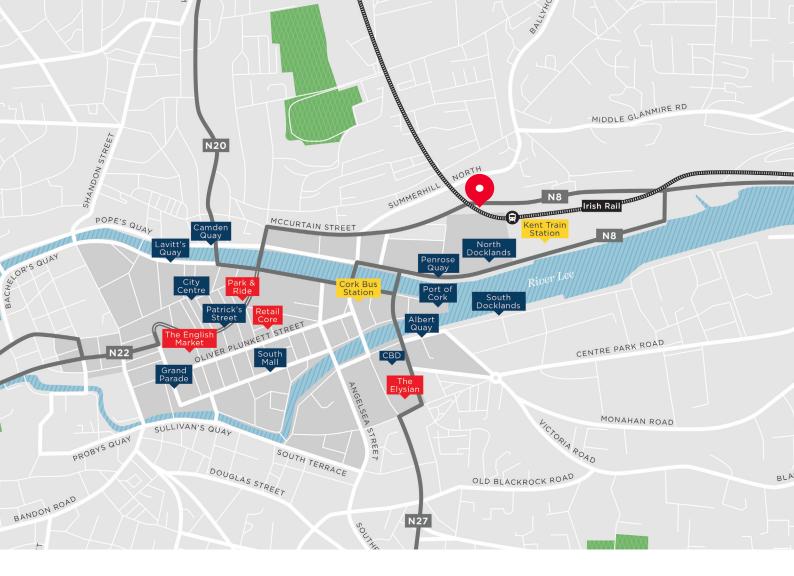

### Location

The property is located at the western end of the Lower Glanmire Road 500 metres north east of Cork's core city centre. The surrounding area is undergoing major urban re-development with the major schemes of Penrose Dock and Horgan's Quay. Penrose Dock comprises a 250,000 sq.ft. gold lead standard office scheme & Horgan's Quay scheme (opposite the site) comprises The Dean a 120 bedroom boutique hotel, Grade A offices that are proposed to extend to 310,000 sq ft and proposed 325 apartments, shops, services and public realm. The surrounding area is also a long established and popular residential location