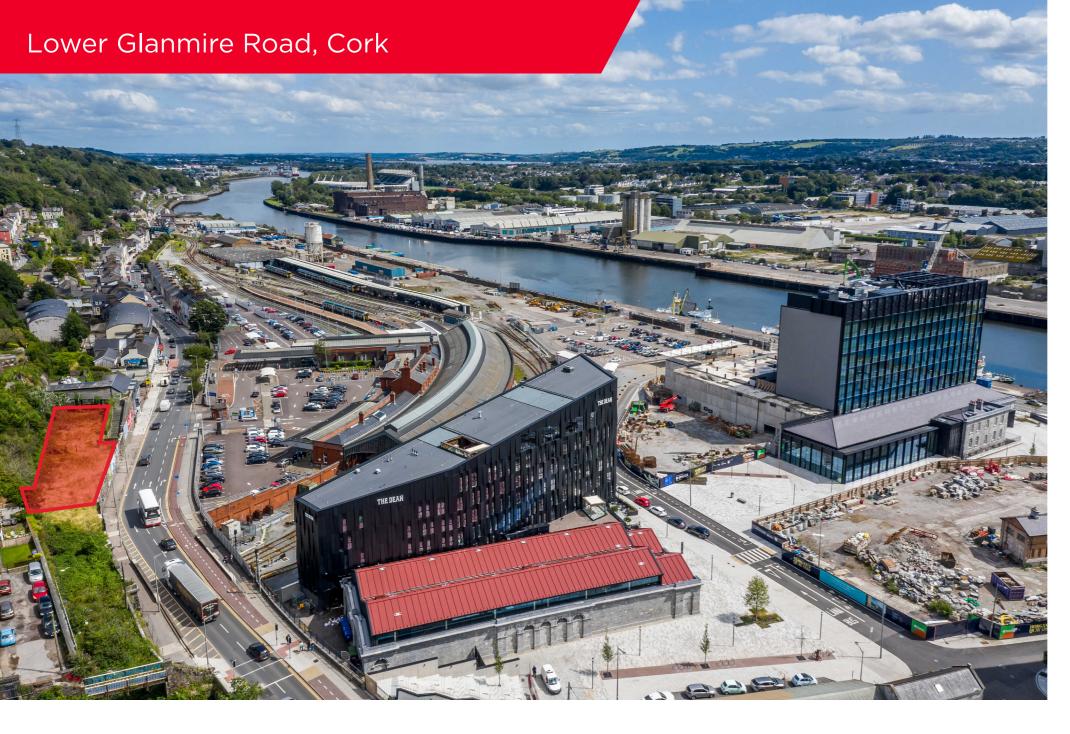

# Development Site, Lower Glanmire Road, Cork

Development Site 0.139 ha (0.343 acres) approx.

# **Description**

Infill brownfield site broadly rectangular in shape that is currently disused and overgrown. The site includes sections only of the stone wall that fronts the Lower Glanmire Road.

### Location

The property is located at the western end of the Lower Glanmire Road 500 metres north east of Cork's core city centre. The surrounding area is undergoing major urban re-development with the major schemes of Penrose Dock and Horgan's Quay. Penrose Dock comprises a 250,000 sq.ft. gold lead standard office scheme & Horgan's Quay scheme (opposite the site) comprises The Dean a 120 bedroom boutique hotel, Grade A offices that are proposed to extend to 310,000 sq ft and proposed 325 apartments, shops, services and public realm. The surrounding area is also a long established and popular residential location