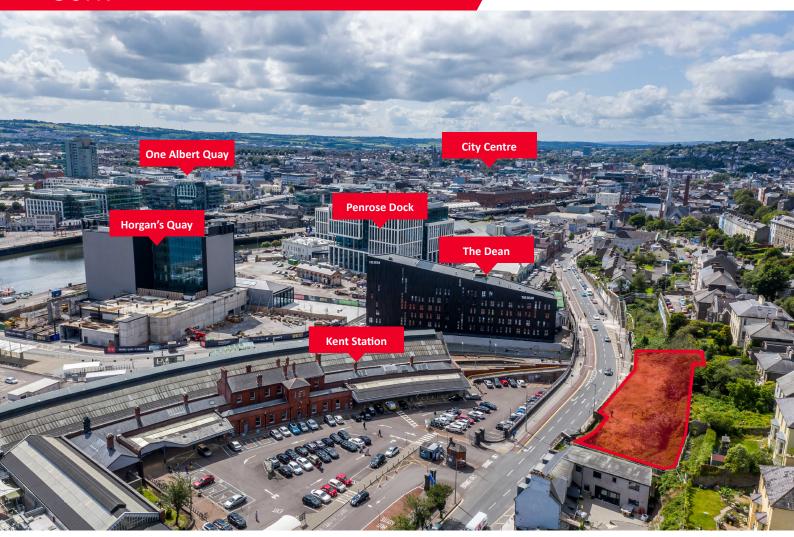

### **Property Highlights**

- Superb City Centre development opportunity
- Excellent location in the City's fast developing urban quarter opposite Kent Railway Station and 500 metres from Cork's core city centre
- Adjacent to the major urban developments of Horgan's Quay (Dean Hotel, Offices, Retail & Residential) and Penrose Dock office development
- Infill residential development opportunity
- Expired planning permission granted for a three storey 17 no. Apartment building with car parking
- The site extends to 0.139 ha (0.343 acres) approximately

### Location

The property is located at the western end of the Lower Glanmire Road 500 metres north east of Cork's core city centre. The surrounding area is undergoing major urban re-development with the major schemes of Penrose Dock and Horgan's Quay. Penrose Dock comprises a 250,000 sq.ft. gold lead standard office scheme & Horgan's Quay scheme (opposite the site) comprises The Dean a 120 bedroom boutique hotel, Grade A offices that are proposed to extend to 310,000 sq ft and proposed 325 apartments, shops, services and public realm. The surrounding area is also a long established and popular residential location